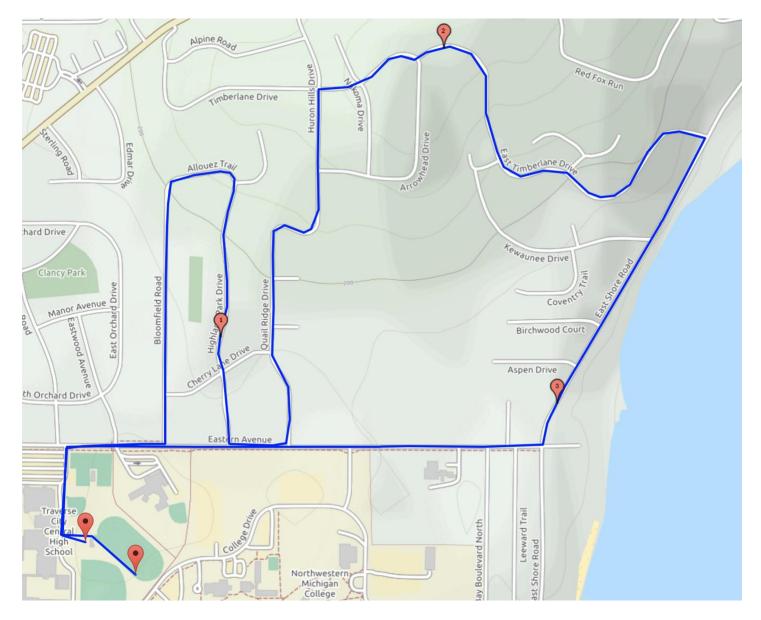

## **4 Mile Prediction Hilly**

Start at Fire hydrant on CHS bus drive.

Head north to Eastern by way of Central parking lot.

Turn right on Eastern.

Turn left on Bloomfield to the top where it curves around and becomes Allouez.

Stay right at Allouez and run down Highland Park to Eastern (cone?).

Turn left on Eastern and left up Quail Ridge (which becomes Huron Hills on the way up at BIG curve) (cone/person?).

Turn right on Timberlane and run all the way down to East Shore (cone?).

Turn right at East Shore and head back to Eastern Ave. (cone?)

Turn right on Eastern and head straight back by way of path to Central parking Lot.

Turn left at Central parking lot.

At first bus drive gate, swing left to cut across grass to enter the north gate of the track (cone?). Finish at the track finish line.